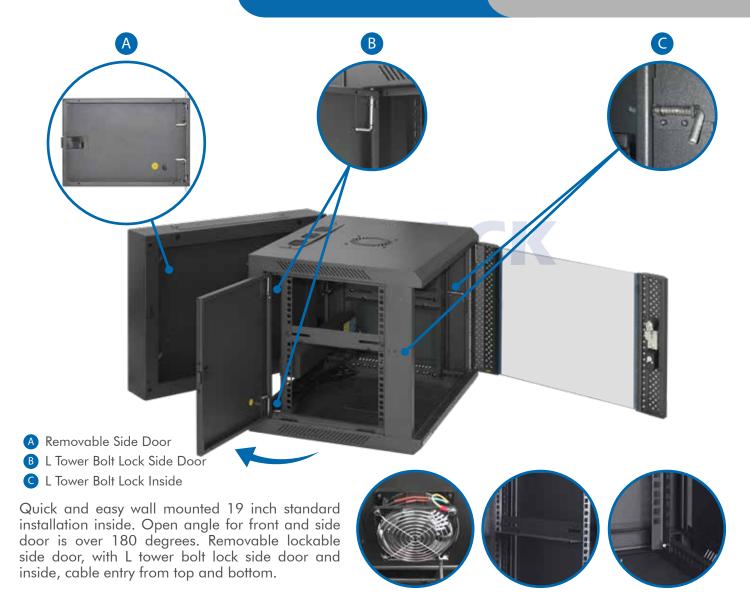

### **Product Description**

| <u>'</u>          |                                                                                                                                                                                                                                                                               |
|-------------------|-------------------------------------------------------------------------------------------------------------------------------------------------------------------------------------------------------------------------------------------------------------------------------|
| Product Type      | Double Door Wallmount Rack                                                                                                                                                                                                                                                    |
| Product ID        | WIR5508D                                                                                                                                                                                                                                                                      |
| Size              | 8U                                                                                                                                                                                                                                                                            |
| Weight            | ± 25 kg                                                                                                                                                                                                                                                                       |
| Dimension (DxWxH) | 550 x 600 x 455 mm                                                                                                                                                                                                                                                            |
| Complete Set with | <ul> <li>Glass Front Door and</li> <li>2 Side Door with lock</li> <li>1 Unit Horizontal PDU 6</li> <li>outlet with switch</li> <li>1 Unit Single Fan 220VAC</li> <li>1 pc Top Brush Panel</li> <li>4 pcs Dynabolt 88mm</li> <li>20 set M06 (Cagenuts &amp; Screws)</li> </ul> |