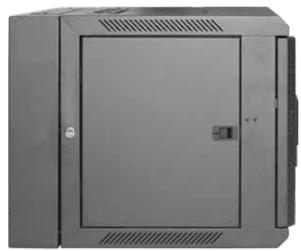

### **Product Description**

| <u>'</u>          |                                                                                                                                                                                                                                                                               |
|-------------------|-------------------------------------------------------------------------------------------------------------------------------------------------------------------------------------------------------------------------------------------------------------------------------|
| Product Type      | Double Door Wallmount Rack                                                                                                                                                                                                                                                    |
| Product ID        | WIR5508D                                                                                                                                                                                                                                                                      |
| Size              | 8U                                                                                                                                                                                                                                                                            |
| Weight            | ± 25 kg                                                                                                                                                                                                                                                                       |
| Dimension (DxWxH) | 550 x 600 x 455 mm                                                                                                                                                                                                                                                            |
| Complete Set with | <ul> <li>Glass Front Door and</li> <li>2 Side Door with lock</li> <li>1 Unit Horizontal PDU 6</li> <li>outlet with switch</li> <li>1 Unit Single Fan 220VAC</li> <li>1 pc Top Brush Panel</li> <li>4 pcs Dynabolt 88mm</li> <li>20 set M06 (Cagenuts &amp; Screws)</li> </ul> |