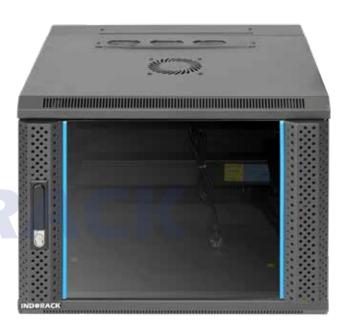

## **WIR5508D**

Comply and compatible with 19 inch international standard, metric system & ETSI standard. Welded structure, stable, static loading capacity 60 kg.

### **Product Description**

| <u>'</u>          |                                                                                                                                                                                                                                                                               |
|-------------------|-------------------------------------------------------------------------------------------------------------------------------------------------------------------------------------------------------------------------------------------------------------------------------|
| Product Type      | Double Door Wallmount Rack                                                                                                                                                                                                                                                    |
| Product ID        | WIR5508D                                                                                                                                                                                                                                                                      |
| Size              | 8U                                                                                                                                                                                                                                                                            |
| Weight            | ± 25 kg                                                                                                                                                                                                                                                                       |
| Dimension (DxWxH) | 550 x 600 x 455 mm                                                                                                                                                                                                                                                            |
| Complete Set with | <ul> <li>Glass Front Door and</li> <li>2 Side Door with lock</li> <li>1 Unit Horizontal PDU 6</li> <li>outlet with switch</li> <li>1 Unit Single Fan 220VAC</li> <li>1 pc Top Brush Panel</li> <li>4 pcs Dynabolt 88mm</li> <li>20 set M06 (Cagenuts &amp; Screws)</li> </ul> |