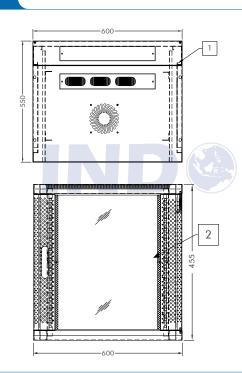

#### **Product Drawing**

- 1. Frame
- 2. Front Door
- 3. Top, Bottom, Back Panel
- 4. Mounting Angle
- 5. Side Door
- 6. Rear Door
- 7. Mounting Profile

#### **Product Drawing**