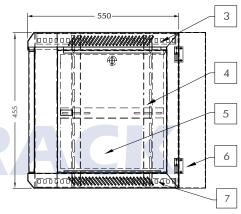

#### **Product Drawing**

- 1. Frame
- 2. Front Door
- 3. Top, Bottom, Back Panel
- 4. Mounting Angle
- 5. Side Door
- 6. Rear Door
- 7. Mounting Profile

#### **Product Drawing**