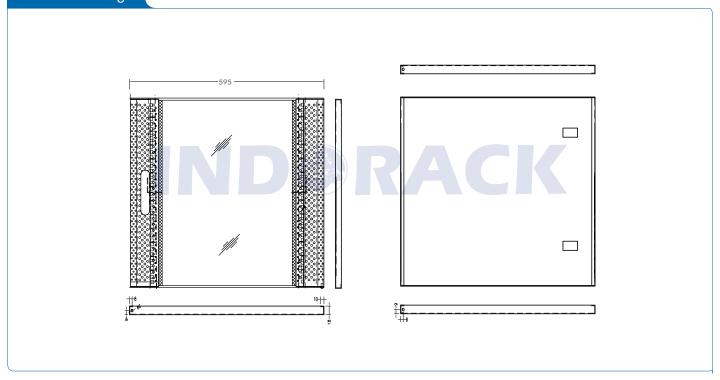

#### **Product Drawing**

- 1. Frame
- 2. Front Door
- 3. Top, Bottom, Back Panel
- 4. Mounting Angle
- 5. Side Door
- 6. Rear Door
- 7. Mounting Profile

#### **Product Drawing**