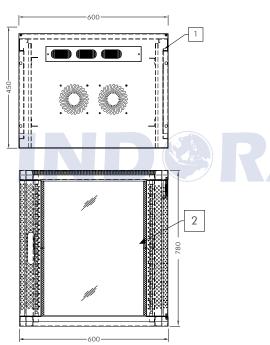

## **Product Drawing**

- 1. Frame
- 2. Front Door
- 3. Top, Bottom, Back Panel
- 4. Mounting Angle
- 5. Side Door
- 6. Mounting Profile

- **B** L Tower Bolt Lock Side Door
- C L Tower Bolt Lock Inside

Quick and easy wall mounted 19 inch standard installation inside. Open angle for front and side door is over 180 degrees. Removable lockable side door, with L tower bolt lock side door and inside, cable entry from top and bottom.

## **Product Drawing**