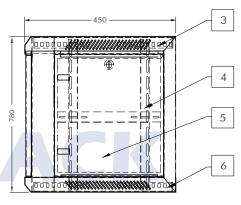

## **Product Drawing**

- 1. Frame
- 2. Front Door
- 3. Top, Bottom, Back Panel
- 4. Mounting Angle
- 5. Side Door
- 6. Mounting Profile

- **B** L Tower Bolt Lock Side Door
- C L Tower Bolt Lock Inside

Quick and easy wall mounted 19 inch standard installation inside. Open angle for front and side door is over 180 degrees. Removable lockable side door, with L tower bolt lock side door and inside, cable entry from top and bottom.