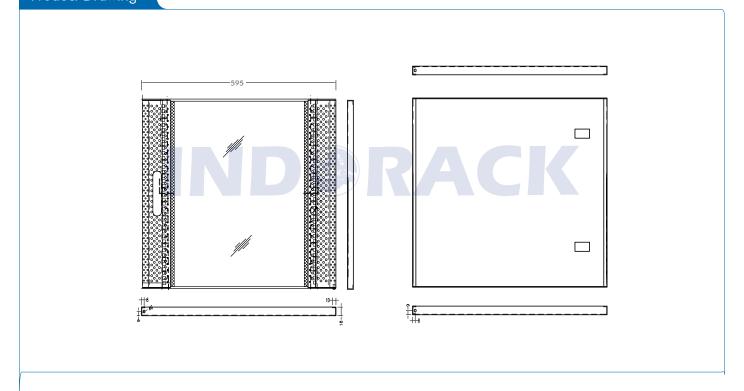

|
| Complete Set with | <ul> <li>Glass Front Door and</li> <li>2 Side Door with lock</li> <li>1 Unit Horizontal PDU 6</li> <li>outlet with switch</li> <li>1 Unit Single Fan 220VAC</li> <li>1 pc Top Brush Panel</li> <li>4 pcs Dynabolt 88mm</li> <li>20 set M06 (Cagenuts &amp; Screws)</li> </ul> |







## **Product Drawing**





- 1. Frame
- 2. Front Door
- 3. Top, Bottom, Back Panel
- 4. Mounting Angle
- 5. Side Door
- 6. Mounting Profile







- **B** L Tower Bolt Lock Side Door
- C L Tower Bolt Lock Inside

Quick and easy wall mounted 19 inch standard installation inside. Open angle for front and side door is over 180 degrees. Removable lockable side door, with L tower bolt lock side door and inside, cable entry from top and bottom.



## **Product Drawing**