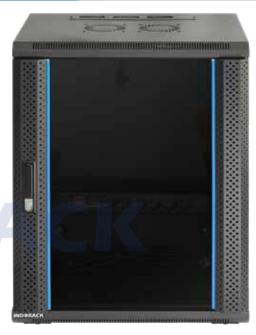

## **WIR4515S**

Comply and compatible with 19 inch international standard, metric system & ETSI standard. Welded structure, stable, static loading capacity 60 kg.

## **Product Description**

| <u>'</u>          |                                                                                                                                                                                                                                                                               |
|-------------------|-------------------------------------------------------------------------------------------------------------------------------------------------------------------------------------------------------------------------------------------------------------------------------|
| Product Type      | Single Door Wallmount Rack                                                                                                                                                                                                                                                    |
| Product ID        | WIR4515S                                                                                                                                                                                                                                                                      |
| Size              | 15U                                                                                                                                                                                                                                                                           |
| Weight            | ± 30 kg                                                                                                                                                                                                                                                                       |
| Dimension (DxWxH) | 450 x 600 x 780 mm                                                                                                                                                                                                                                                            |
| Complete Set with | <ul> <li>Glass Front Door and</li> <li>2 Side Door with lock</li> <li>1 Unit Horizontal PDU 6</li> <li>outlet with switch</li> <li>1 Unit Single Fan 220VAC</li> <li>1 pc Top Brush Panel</li> <li>4 pcs Dynabolt 88mm</li> <li>20 set M06 (Cagenuts &amp; Screws)</li> </ul> |