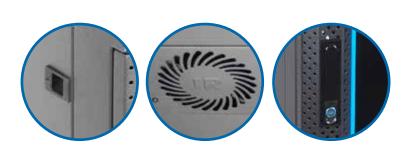

## **Product Drawing**

- 1. Frame
- 2. Front Door
- 3. Top, Bottom, Back Panel
- 4. Mounting Angle
- 5. Side Door
- 6. Mounting Profile

- **B** L Tower Bolt Lock Side Door
- C L Tower Bolt Lock Inside

Quick and easy wall mounted 19 inch standard installation inside. Open angle for front and side door is over 180 degrees. Removable lockable side door, with L tower bolt lock side door and inside, cable entry from top and bottom.