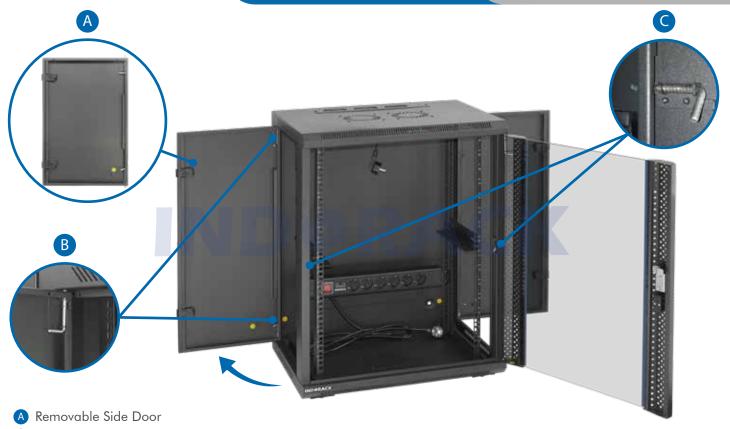

## **Product Drawing**

- 1. Frame
- 2. Front Door
- 3. Top, Bottom, Back Panel
- 4. Mounting Angle
- 5. Side Door
- 6. Mounting Profile

- **B** L Tower Bolt Lock Side Door
- C L Tower Bolt Lock Inside

Quick and easy wall mounted 19 inch standard installation inside. Open angle for front and side door is over 180 degrees. Removable lockable side door, with L tower bolt lock side door and inside, cable entry from top and bottom.