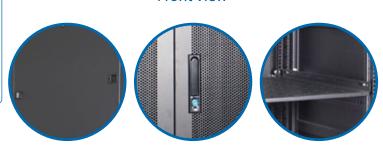

**Front View** 

Side View

Optional cable entry on top cover and bottom panel. Front door, rear door and side panel can be removed facility, the bottom has the function of ventilation and rat-proof. Varies optional accessories, reliable quality.