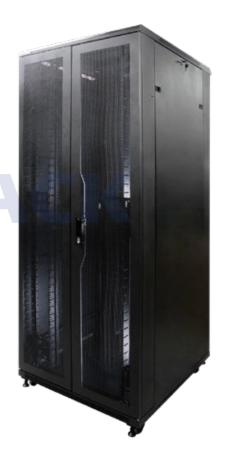

## **IRP9042P**

Comply and compatible with 24 inch international standard, metric system and ETSI standard. Reliable structure and static loading achieves to 800 kg.

Adjustable feet and castors are available, moving conveniently and fixing reliable. Baying together easy, quickly efficiently and firmly.

| Proc | uct | Descri | iption |  |
|------|-----|--------|--------|--|
|      |     |        |        |  |

| Troduct Description |                                                                                                                                                                                                                                                                                                                                                                            |  |  |
|---------------------|----------------------------------------------------------------------------------------------------------------------------------------------------------------------------------------------------------------------------------------------------------------------------------------------------------------------------------------------------------------------------|--|--|
| Product Type        | Perforated Door Close Rack                                                                                                                                                                                                                                                                                                                                                 |  |  |
| Product ID          | IRP9042P                                                                                                                                                                                                                                                                                                                                                                   |  |  |
| Size                | 42U                                                                                                                                                                                                                                                                                                                                                                        |  |  |
| Weight              | ± 105 kg                                                                                                                                                                                                                                                                                                                                                                   |  |  |
| Dimension (DxWxH)   | 900 x 800 x 2070 mm                                                                                                                                                                                                                                                                                                                                                        |  |  |
| Complete Set with   | <ul> <li>Perforated Front Door, Steel Rear Door and 2 Side Door with lock</li> <li>1 Unit Horizontal PDU 12 outlet w/ switch</li> <li>2 Unit Fan Modular w/ 2 Fan</li> <li>1 pc Fixed Shelf</li> <li>1 pc Top Brush Panel</li> <li>1 set Cable Ring</li> <li>1 set Adjustable Foot of 4</li> <li>1 set Castor of 4</li> <li>100 set M06 (Cagenuts &amp; Screws)</li> </ul> |  |  |

**Front View** 