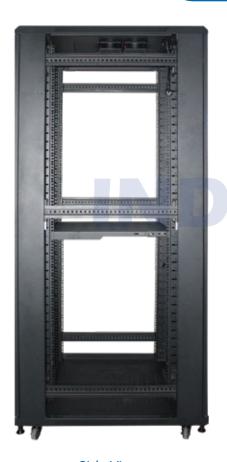

Side View

Optional cable entry on top cover and bottom panel. Front door, rear door and side panel can be removed facility, the bottom has the function of ventilation and rat-proof. Varies optional accessories, reliable quality.