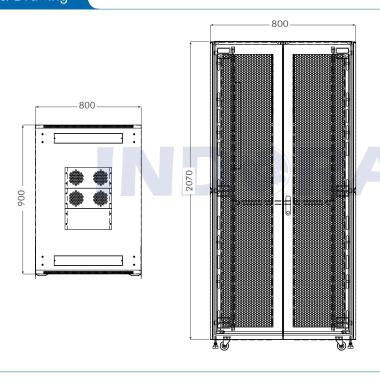

| Proc | uct | Descri | iption |  |
|------|-----|--------|--------|--|
|      |     |        |        |  |

| Troduct Description |                                                                                                                                                                                                                                                                                                                                                                            |  |  |
|---------------------|----------------------------------------------------------------------------------------------------------------------------------------------------------------------------------------------------------------------------------------------------------------------------------------------------------------------------------------------------------------------------|--|--|
| Product Type        | Perforated Door Close Rack                                                                                                                                                                                                                                                                                                                                                 |  |  |
| Product ID          | IRP9042P                                                                                                                                                                                                                                                                                                                                                                   |  |  |
| Size                | 42U                                                                                                                                                                                                                                                                                                                                                                        |  |  |
| Weight              | ± 105 kg                                                                                                                                                                                                                                                                                                                                                                   |  |  |
| Dimension (DxWxH)   | 900 x 800 x 2070 mm                                                                                                                                                                                                                                                                                                                                                        |  |  |
| Complete Set with   | <ul> <li>Perforated Front Door, Steel Rear Door and 2 Side Door with lock</li> <li>1 Unit Horizontal PDU 12 outlet w/ switch</li> <li>2 Unit Fan Modular w/ 2 Fan</li> <li>1 pc Fixed Shelf</li> <li>1 pc Top Brush Panel</li> <li>1 set Cable Ring</li> <li>1 set Adjustable Foot of 4</li> <li>1 set Castor of 4</li> <li>100 set M06 (Cagenuts &amp; Screws)</li> </ul> |  |  |

## **Product Drawing**

- 1. Top Panel
- 2. Fan Tray
- 3. Frame
- 4. Left Front Door
- 5. Right Front Door
- 6. Front Door Lock
- 7. Left Rear Door
- 8. Right Rear Door
- 9. Rear Door Lock
- 10. Shelf
- 11. Bottom Panel
- 12. Side Door
- 13. Mounting Angle
- 14. Mounting Profile