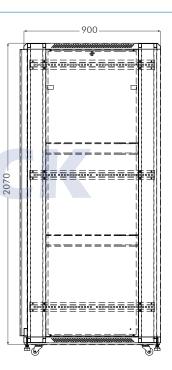

Modular w/ 2 Fan</li> <li>1 pc Fixed Shelf</li> <li>1 pc Top Brush Panel</li> <li>1 set Cable Ring</li> <li>1 set Adjustable Foot of 4</li> <li>1 set Castor of 4</li> <li>100 set M06 (Cagenuts &amp; Screws)</li> </ul> |  |  |



**Front View** 



## **Product Drawing**



- 1. Top Panel
- 2. Fan Tray
- 3. Frame
- 4. Left Front Door
- 5. Right Front Door
- 6. Front Door Lock
- 7. Left Rear Door
- 8. Right Rear Door
- 9. Rear Door Lock
- 10. Shelf
- 11. Bottom Panel
- 12. Side Door
- 13. Mounting Angle
- 14. Mounting Profile





Side View

Optional cable entry on top cover and bottom panel. Front door, rear door and side panel can be removed facility, the bottom has the function of ventilation and rat-proof. Varies optional accessories, reliable quality.









## **Product Drawing**