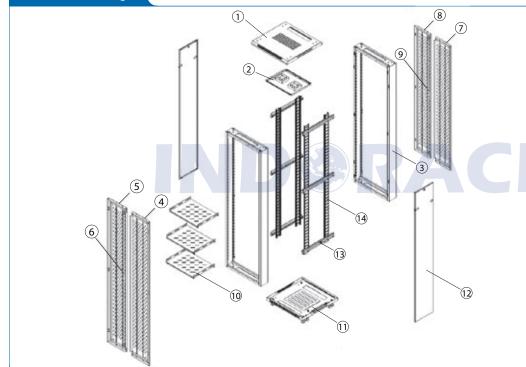

## **Product Drawing**

- 1. Top Panel
- 2. Fan Tray
- 3. Frame
- 4. Left Front Door
- 5. Right Front Door
- 6. Front Door Lock
- 7. Left Rear Door
- 8. Right Rear Door
- 9. Rear Door Lock
- 10. Shelf
- 11. Bottom Panel
- 12. Side Door
- 13. Mounting Angle
- 14. Mounting Profile

## **Product Drawing**