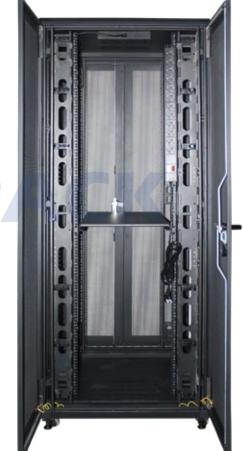

**Front View** 

## **Product Drawing**

- 1. Top Panel
- 2. Fan Tray
- 3. Frame
- 4. Left Front Door
- 5. Right Front Door
- 6. Front Door Lock
- 7. Left Rear Door
- 8. Right Rear Door
- 9. Rear Door Lock
- 10. Shelf
- 11. Bottom Panel
- 12. Side Door
- 13. Mounting Angle
- 14. Mounting Profile